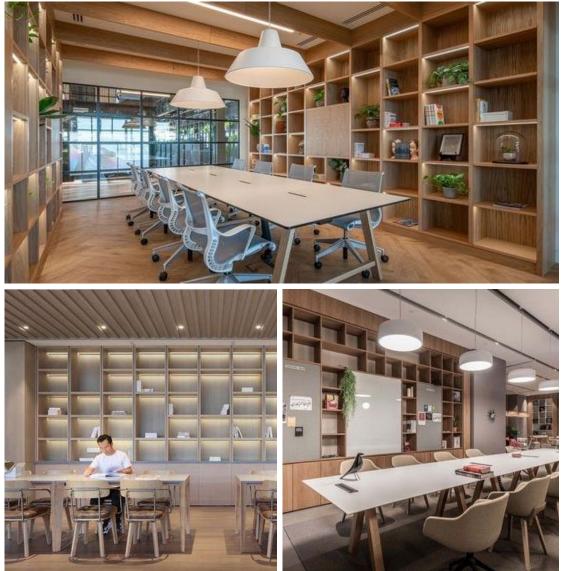

### **Open Library**

The open library will posses a collection of books or media. Due to its centralized and open location, it is very accessible for public use. Both personal and group activities can occur within this space.

#### Area: **92.5 M**<sup>2</sup>