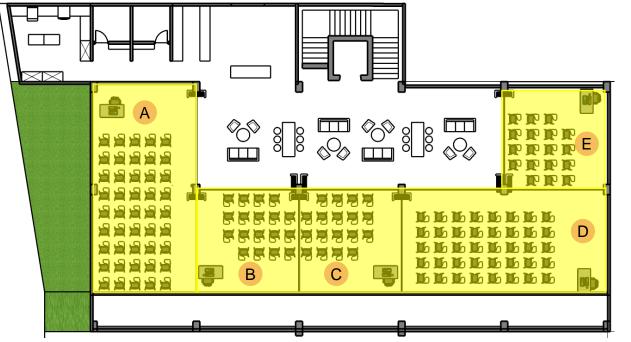

Area: **39 M**<sup>2</sup>

Classrooms are mainly decorated with neutral colors and balanced out with a cool grey tone due to its ability to ease tension and anxiety. It's purpose is to calm down the emotional state of students and bring a certain level of balance and harmony for a better learning experience. Capacity: A - 45; B - 18; C - 18; D - 40; E - 18