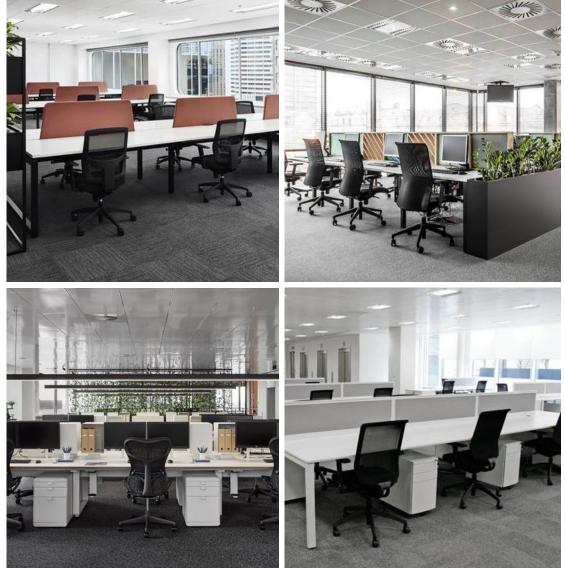

### **Teacher's Office**

The teacher's office will include an open floorplan workspace with a capacity of 48 staff members.

ematey co. | evolving dreams into reality