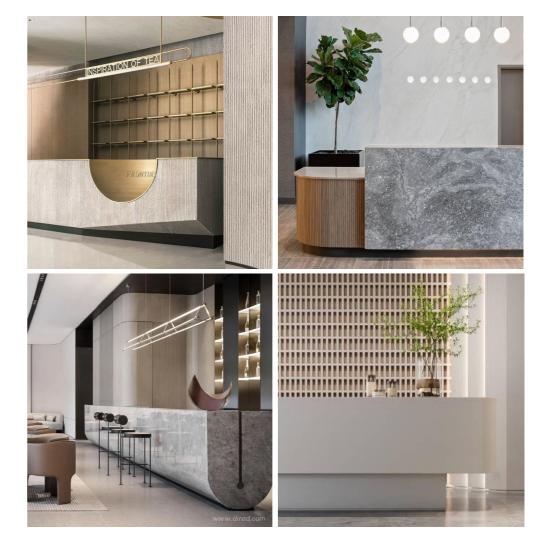

### **Receptionist Area**

To create a welcoming environment, the general concept inherits a warm and natural atmosphere to embody hospitality. Through a lack of visual distraction, a simple interior design will help students to focus more on theoretical aspects. Thus embracing functional beauty and the essence of each room.

### Project: Detail: Judul Gambar: Approval: BHI Campus Mood & Material Scheme Moodboard Moodboard

ematey.co | evolving dreams into reality