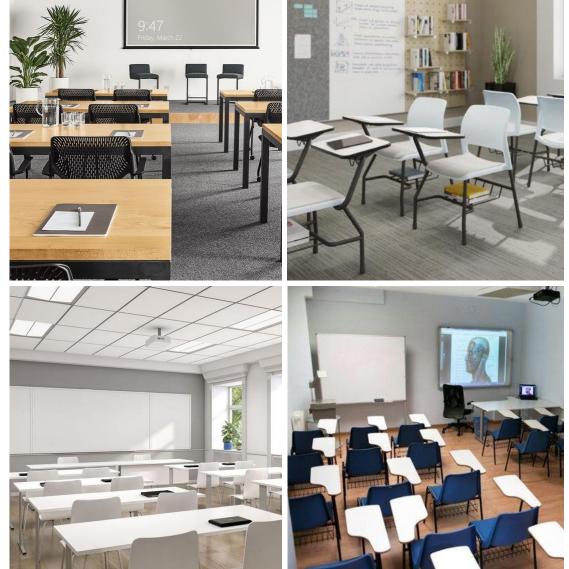

Area: **39 M**<sup>2</sup>

Classrooms are mainly decorated with neutral colors and balanced out with a cool grey tone due to its ability to ease tension and anxiety. It's purpose is to calm down the emotional state of students and bring a certain level of balance and harmony for a better learning experience. Capacity: A - 45; B - 18; C - 18; D - 40; E - 18

#### BHI CAMPUS

Area: 268 M<sup>2</sup>

SECOND FLOOR

Classrooms are mainly decorated with neutral colors and balanced out with a cool grey tone due to its ability to ease tension and anxiety. It's purpose is to calm down the emotional state of students and bring a certain level of balance and harmony for a better learning experience. Capacity: A-19; B - 22; C - 22; D - 28; E - 17; F - 17