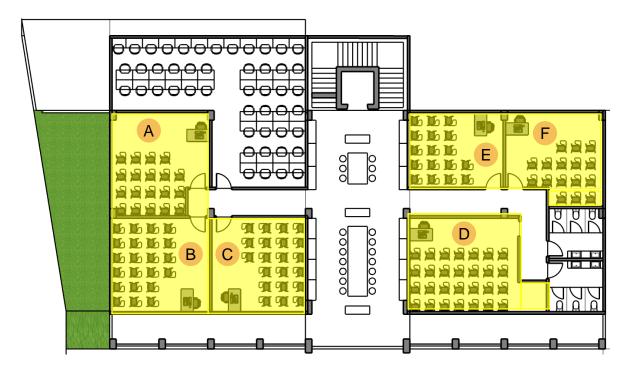

#### BHI CAMPUS

Area: 268 M<sup>2</sup>

SECOND FLOOR

Classrooms are mainly decorated with neutral colors and balanced out with a cool grey tone due to its ability to ease tension and anxiety. It's purpose is to calm down the emotional state of students and bring a certain level of balance and harmony for a better learning experience. Capacity: A-19; B - 22; C - 22; D - 28; E - 17; F - 17