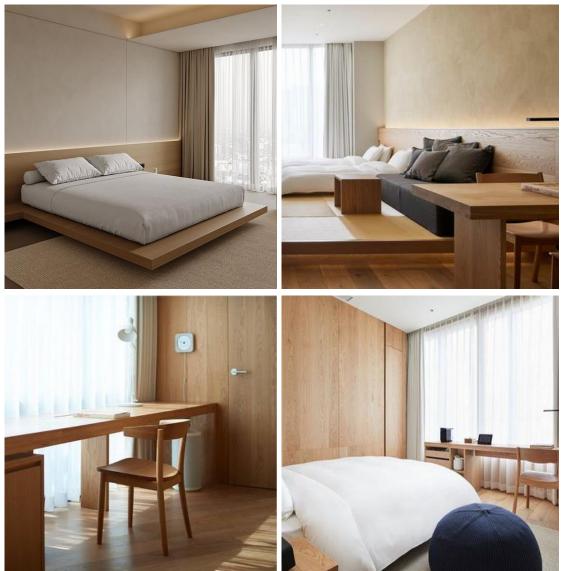

### **Hotel Room Mock Up**

The hotel room mock up embrace simplicity and functional beauty. The goal is to provide everything that the students need to gain skills in and is up to standard (a necessary standard of quality for its intended use).

Area: **39 M**<sup>2</sup>

Classrooms are mainly decorated with neutral colors and balanced out with a cool grey tone due to its ability to ease tension and anxiety. It's purpose is to calm down the emotional state of students and bring a certain level of balance and harmony for a better learning experience. Capacity: A - 45; B - 18; C - 18; D - 40; E - 18