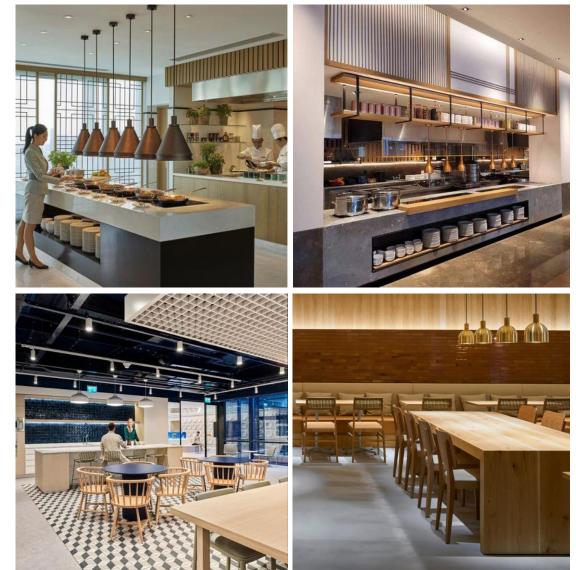

### Kitchen

The kitchen and pastry room will equip and be designed to everything that the campus needs. Specific layout shall be discussed to improve the quality of teaching and learning.

#### Area: **140 M²**

### **Restaurant Mock Up**

The kitchen and pastry room will equip and be designed to everything that the campus needs. Specific layout shall be discussed to improve the quality of teaching and learning.

#### Area: **78 M**<sup>2</sup>