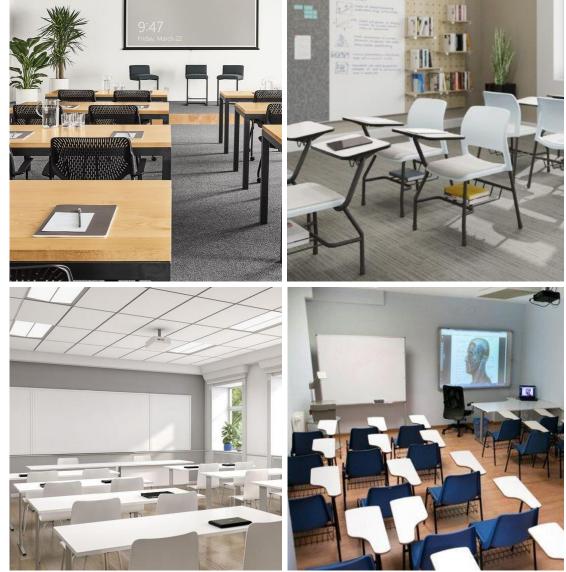

Area: **39 M**<sup>2</sup>

Classrooms are mainly decorated with neutral colors and balanced out with a cool grey tone due to its ability to ease tension and anxiety. It's purpose is to calm down the emotional state of students and bring a certain level of balance and harmony for a better learning experience. Capacity: A - 45; B - 18; C - 18; D - 40; E - 18