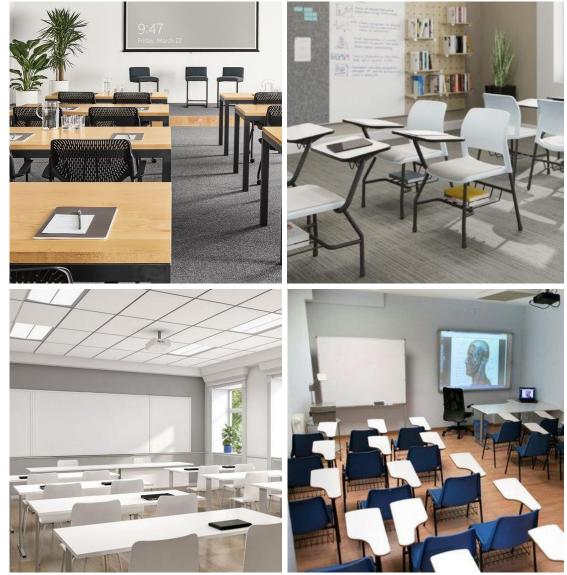

Area: **39 M**<sup>2</sup>

Classrooms are mainly decorated with neutral colors and balanced out with a cool grey tone due to its ability to ease tension and anxiety. It's purpose is to calm down the emotional state of students and bring a certain level of balance and harmony for a better learning experience. Capacity: A - 45; B - 18; C - 18; D - 40; E - 18

#### BHI CAMPUS

Area: 268 M<sup>2</sup>

SECOND FLOOR

Classrooms are mainly decorated with neutral colors and balanced out with a cool grey tone due to its ability to ease tension and anxiety. It's purpose is to calm down the emotional state of students and bring a certain level of balance and harmony for a better learning experience. Capacity: A-19; B - 22; C - 22; D - 28; E - 17; F - 17