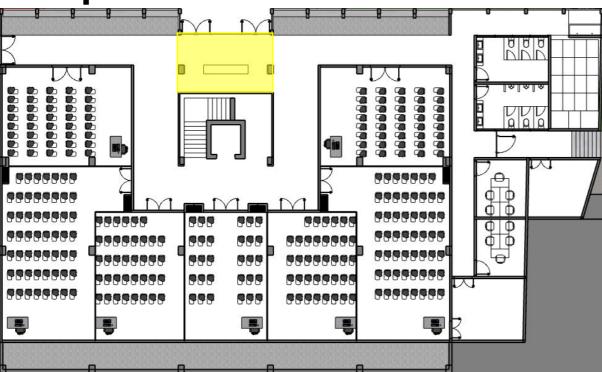

### **Receptionist Area**

To create a welcoming environment, the general concept inherits a warm and natural atmosphere to embody hospitality. Through a lack of visual distraction, a simple interior design will help students to focus more on theoretical aspects. Thus embracing functional beauty and the essence of each room.

#### Area: 24.45 M<sup>2</sup>