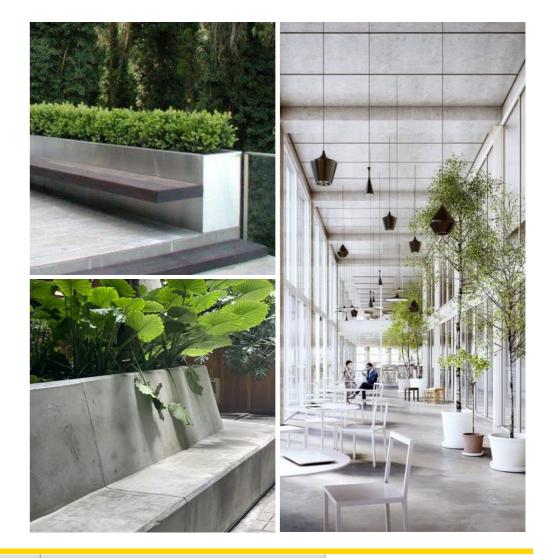

#### **Japanese Garden**

The Japanese garden stands as a tribute to nature, wherein plants are used to embellish the space and hide the outside world. The design is simple, as it draws influences from natural landscapes and has a low-maintenance layout.

#### Area: **55 M**<sup>2</sup>