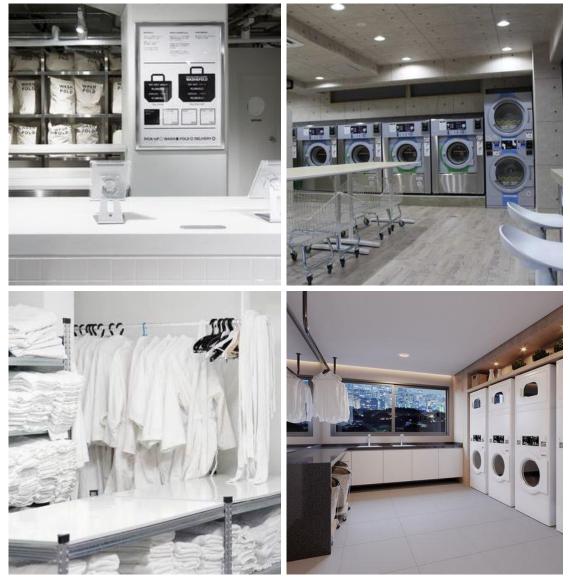

### Laundry

The laundry room will equip and be designed to everything that the campus needs. The goal is to create a clean environment through the right storage spaces and layout.

ematey co.

#### Area: **20 M**<sup>2</sup>

**BHI CAMPUS** 