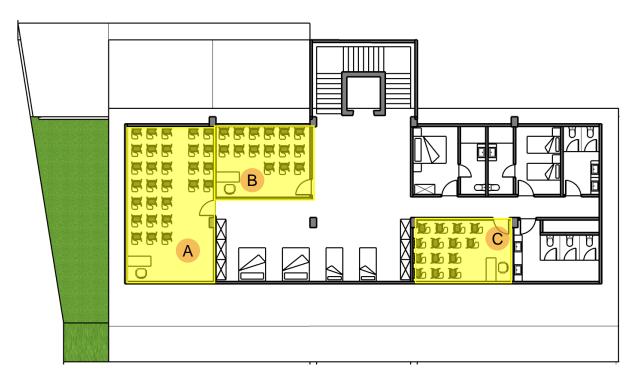

Area: **39 M**<sup>2</sup>

Classrooms are mainly decorated with neutral colors and balanced out with a cool grey tone due to its ability to ease tension and anxiety. It's purpose is to calm down the emotional state of students and bring a certain level of balance and harmony for a better learning experience. Capacity: A - 45; B - 18; C - 18; D - 40; E - 18