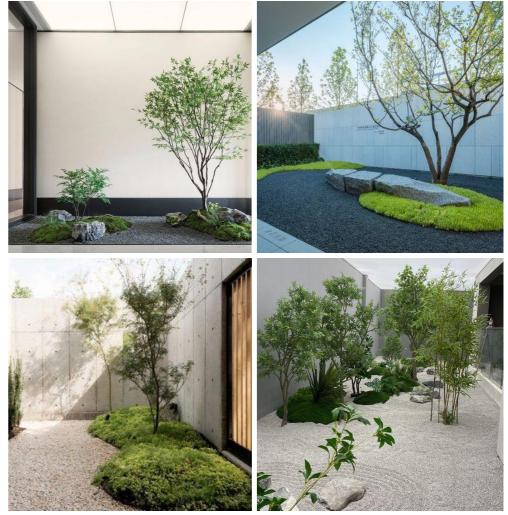

#### **Japanese Garden**

The Japanese garden stands as a tribute to nature, wherein plants are used to embellish the space and hide the outside world. The design is simple, as it draws influences from natural landscapes and has a low-maintenance layout.

#### Area: **55 M**<sup>2</sup>