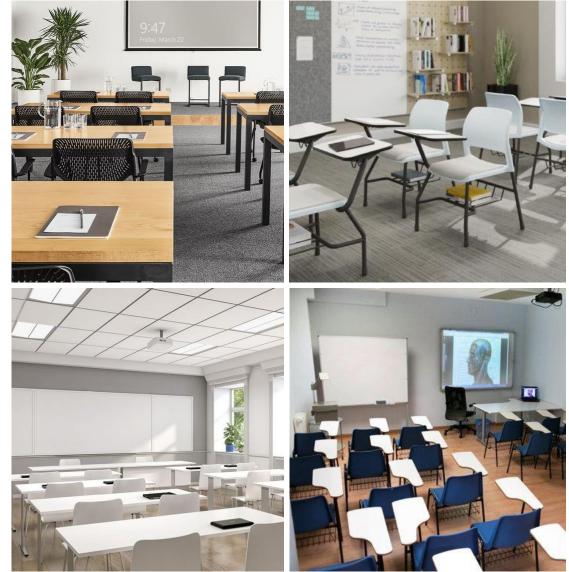

Area: **39 M**<sup>2</sup>

Classrooms are mainly decorated with neutral colors and balanced out with a cool grey tone due to its ability to ease tension and anxiety. It's purpose is to calm down the emotional state of students and bring a certain level of balance and harmony for a better learning experience. Capacity: A - 45; B - 18; C - 18; D - 40; E - 18