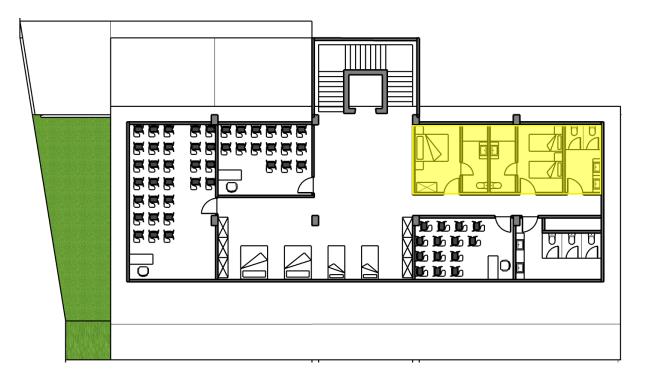

### **Hotel Room Mock Up**

The hotel room mock up embrace simplicity and functional beauty. The goal is to provide everything that the students need to gain skills in and is up to standard (a necessary standard of quality for its intended use).

Area: **39 M**<sup>2</sup>

Classrooms are mainly decorated with neutral colors and balanced out with a cool grey tone due to its ability to ease tension and anxiety. It's purpose is to calm down the emotional state of students and bring a certain level of balance and harmony for a better learning experience. Capacity: A - 45; B - 18; C - 18; D - 40; E - 18