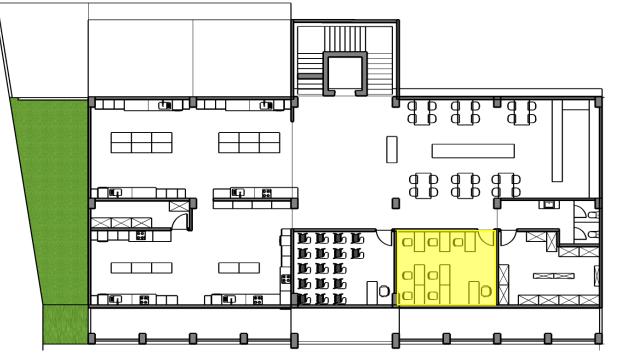

### **Teacher's Office**

The teacher's office will include an open floorplan workspace with a capacity of 48 staff members.

ematey co. | evolving dreams into reality

#### Area: 83 M<sup>2</sup>