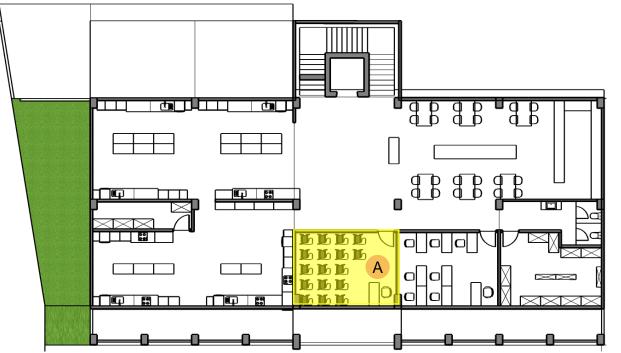

#### Area: 28 M<sup>2</sup>

Classrooms are mainly decorated with neutral colors and balanced out with a cool grey tone due to its ability to ease tension and anxiety. It's purpose is to calm down the emotional state of students and bring a certain level of balance and harmony for a better learning experience. Capacity: A - 29; B - 15; C - 14

Area: **100 M**<sup>2</sup>

To see our other projects, please visit us at:

instagram.com/emateyco

www.ematey.co